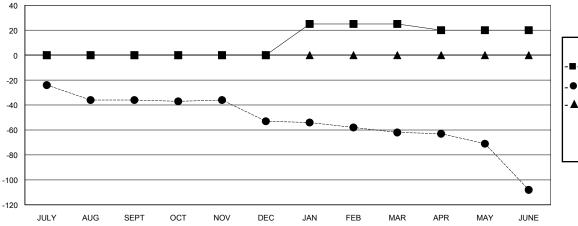

esults as of: 06/30/2019

## **LOCATION SOUTH CAROLINA**

**GMT CA** 

| Clubs RESULTS FOR 2018-2019 |   |   |   | Members  RESULTS FOR 2018-2019 |    |    |    |
|-----------------------------|---|---|---|--------------------------------|----|----|----|
|                             |   |   |   |                                |    |    |    |
| JULY/AUG/SEPT               | 0 | 0 | 3 | JULY/AUG/SEPT                  | 0  | 19 | 51 |
| OCT/NOV/DEC                 | 0 | 0 | 0 | OCT/NOV/DEC                    | 0  | 37 | 48 |
| JAN/FEB/MAR                 | 1 | 0 | 1 | JAN/FEB/MAR                    | 25 | 44 | 48 |
| APR/MAY/JUNE                | 0 | 0 | 1 | APR/MAY/JUNE                   | -5 | 29 | 70 |

## GOALS AND ACTUAL NEW CLUBS CUMULATIVE



## GOALS AND ACTUAL MEMBERS CUMULATIVE





| DROPPED CLUBS: 5 |     |
|------------------|-----|
| DROPPED MEMBERS  |     |
| DECEASED         | 24  |
| CLUB CANCELLED   | 17  |
| OTHER            | 176 |
| TOTAL            | 217 |

| 39 CLUBS OF 66 ADDED 1 OR MORE | GENDER DISTRIBUTION                    |                                |  |
|--------------------------------|----------------------------------------|--------------------------------|--|
| NEW MEMBERS                    | MALE<br>FEMALE                         | 1,064 (71.31%)<br>428 (28.69%) |  |
|                                | Women Percentage Fiscal Year Goal: 30% |                                |  |

CLICK HERE FOR CUMULATIVE

MEMBERSHIP DATA

FAMILY MEMBERS PAYING HALF
DUES

TOTAL FAMILY UNIT MEMBERS

256

129